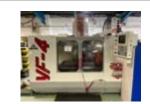

### HAAS VF4 Vertical Machining Centre with Haas Control. Year 1998

Table Size 1321 x 457mm. Travels X/Y/X 1270/508/635mm. with HAAS 4th & 5th Axis attachment. 20 HP. Coolant. Scrap Auger. Serial number 13145