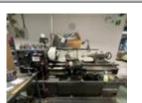

### COLCHESTER Tornado 110 CNC Lathe with Fanuc 21-T Control. Year 1997

Swing over carriage 280mm. Maximum machining diameter 186mm. Maximum turning length 410mm. spindle 4000 RPM. Tailstock. 3 Jaw Chuck. 12 station turret. Fitted with 170mm dia. 3 Jaw Powered Chuck. Serial number T10010.