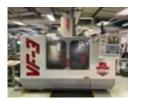

### HAAS VF3 Vertical Machining Centre with Haas Control. Year 1997

Table size 1219 x 457 mm. Travels X/Y/Z 1016/508/635 mm. 15 HP. 4th Axis attachment and tailstock. Coolant. Scrap Auger. Serial number 9403