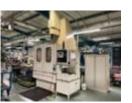

### HAAS VF4 Vertical Machining Centre with Haas Control. Year 2000

Table Size 1321 x 457mm. Travels X/Y/X 1270/508/635mm. with HAAS 4th Axis attachment. 20 HP. Coolant. Scrap Auger. Serial number 19707

### HAAS VF4 Vertical Machining Centre with Haas Control. Year 1998

Table Size 1321 x 457mm. Travels X/Y/X 1270/508/635mm. with HAAS 4th & 5th Axis attachment. 20 HP. Coolant. Scrap Auger. Serial number 13145