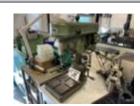

# NEWALL Model 1520 Jig Boring Machine with selection of Tooling & Sony Digital Readout

Table size 530 x 380 mm. Spindle Speeds 66 - 3000 RPM. Spindle tooling as lotted. Serial Number 73JB2520R2539JM.