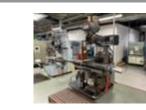

# XYZ KRV PRO 3000 CNC Turret Milling machine with PROTOTRAK MX3 Control. Year 1997

Table Size 1370 x 305 mm. Spindle speeds 70-3600 rpm (inf.var). Power drawbar. Complete with 6" vice. Lo volt light. Machine has a 150mm riser. Serial number 8168.

LOADING CHARGES: Price for electrical disconnection and loading to a Flat Bed vehicle will be £100 + Vat which will be added to your invoice. ...

# XYZ KRV 3000 CNC Turret Milling Machine with PROTOTRAK MX3 Control

Table size 1370mm x 304mm Complete with vice and 175mm Centre Height Dividing Head and Tailstock. Machine fitted with Riser Block. Serial number 7584

LOADING CHARGES: Price for electrical disconnection and loading to a Flat Bed vehicle will be £100 + Vat which will be added to your invoice.

# XYZ SM SLV 3000 CNC Turret Milling Machine with PROTOTRAK SM Control

Table size 1470mm x 304mm. Speeds Lo 70 - 460 rpm Hi 500 - 3600 rpm. Auto draw bar. 175mm Centre Height Divinding Head & Tailstock. Selection of tooling. Machine fitted with 200mm Riser Block. Serial number 10282.

### LOADING CHARGES: Price for electrical disconnection and loading to a Flat Bed vehicle ...