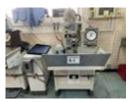

# JONES & SHIPMAN 1074EIU Universal Cylindrical Grinding Machine.Year 1979.

Swing over bed 250mm. Distance between centres 457mm. Internal Attachment. Swivel Wheelhead. 2 x 127mm dia. 3 jaw chucks.Fixed dresser. Radius dresser. 2 x Spare wheel flanges. Coolant/Clarifier. Serial Number BO94531.

### LOADING CHARGES: Price for electrical disconnection and loading to a Flat Bed vehicle ...

55