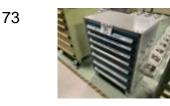

#### **BOTT Tool Chest**

L900mm x W600mm x H600mm

**BOTT Tool Chest on Wheels** 

LOADING CHARGES: Price for loading to a Flat Bed vehicle will be £20 + Vat which will be added to your invoice.

| Lot<br>no. |    | Description                                                                                                                                                        |
|------------|----|--------------------------------------------------------------------------------------------------------------------------------------------------------------------|
| 74         |    | BOTT Tool Chest<br>L1000mm x W750mm x H500mm<br>LOADING CHARGES: Price for loading to a Flat Bed vehicle<br>will be £20 + Vat which will be added to your invoice. |
| 75         |    | BOTT Tool Chest<br>L900mm x W750mm x H600mm<br>LOADING CHARGES: Price for loading to a Flat Bed vehicle<br>will be £20 + Vat which will be added to your invoice.  |
| 75a        |    | BOTT Tool Chest<br>L750mm x W400mm x H500mm<br>LOADING CHARGES: Price for loading to a Flat Bed vehicle<br>will be £20 + Vat which will be added to your invoice.  |
| 76         |    | BT40 Tool Rack                                                                                                                                                     |
| 77         |    | BT40 Racks x 2                                                                                                                                                     |
| 77a        |    | BT40 Tool Rack on Wheels<br>Double Sided. Holds 72 Tools                                                                                                           |
| 78         | 12 | <b>Steel Marking Out Plate</b><br>450mm x 300mm                                                                                                                    |