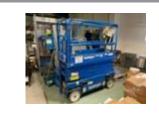

#### **UPRIGHT MX19 Electric Scissor Lift**

Working Height 7.8m. Weight 1565Kg. Platform dimensions 750 x 1590 mm. 362 Hours

LOADING CHARGES: Price for loading to a Flat Bed vehicle will be £50 + Vat which will be added to your invoice.