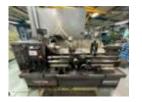

### HAAS VF6 Vertical Machining Centre with Haas Control. Year 2001

Table size 1626 X 711mm. Travels X/Y/Z 1626/ 813/762mm. HAAS 4th Axis with Tailstock. Coolant. Scrap Auger. Serial number 23678. 20HP