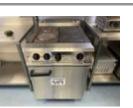

**CONTENTS OF CANTEEN: E&R MOFFET** Stainless Steel Catering Equipment. LOCKHART ARTICA Stainless Steel Refrigerator. ZANUSSI Stainless Steel Refrigerator. PROTON W1100A Dishwasher System. FALCON DOMINATOR Salamander Grill. FALCON Dominator Oven. Stainless Steel Catering Table. MAJESTIC R Twin Hot Plate Grill. SAMSUNG 1600w MicrowaveOven. 2 x MOFFAT VERSICARTE Hot Food Counters.