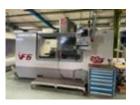

### HAAS VF3 Vertical Machining Centre with Haas Control. Year 1997

Table size 1219 x 457 mm. Travels X/Y/Z 1016/508/635 mm. 15 HP. 4th Axis attachment and tailstock. Coolant. Scrap Auger. Serial number 9403