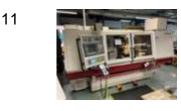

### COLCHESTER Tornado 110 CNC Lathe with Fanuc 21-T Control. Year 1997

Swing over carriage 280mm. Maximum machining diameter 186mm. Maximum turning length 410mm. spindle 4000 RPM. Tailstock. 3 Jaw Chuck. 12 station turret. Fitted with 170mm dia. 3 Jaw Powered Chuck. Serial number T10010.

### LOADING CHARGES: Price for parking the machine, electrical disconnection and loading ...