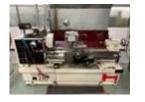

#### HARRISON M390 Gap Bed Centre Lathe. Year 2001

Distance between centres 1250mm. Swing over Bed 400mm. Swing over Cross Slide 246mm. Spindle speeds 25-2000 rpm. 10" dia. 3 Jaw chuck. Chuck Guard. Quick change Toolpost.Ainjest Threading Attachment. Lo Volt Light. SONY Digital Readout. Quantity of Chuck Jaws & Toolholders. Serial number G70682.

#### LOADING ...

24

25