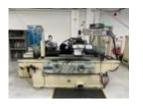

# STUDER S40 Universal Cylindrical CNC GrindIng Machine with GE Fanuc 16-T Control. Year 1998

Grinding diameter 300 mm. Grinding length 1000 mm. Grinding wheel diameter 500 mm. Centre height 175 mm. Centre distance 1000 mm. Movomatic ES400 Measurement & Control Unit. Sizing Equipment. ACS Filtermist System Serial number 011029890050

# STUDER S40 Universal Cylindrical CNC GrindIng Machine with GE Fanuc 16-T Control. Year 1996

Grinding diameter 300 mm. Grinding length 1000 mm. Grinding wheel diameter 500 mm. Centre height 175 mm. Centre distance 1000 mm. Movomatic ES400 Measurement & Control Unit. Sizing Equipment.Serial number 011022490038, with ACS filter mist system