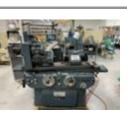

#### JONES & SHIPMAN Model 2003 Cylindrical Production Grinding Machine. Year 1978. Rebuilt by Lambert in Year 1998

Maximum grinding dia. 254mm. Distance between centres 1625mm. Complete with internal grinding attachment. Radius Dresser. Fixed Dresser. 60mm dia. 3 Jaw Chuck. 203mm dia.Magnetic Faceplate. 2 x 76mm dia. fixed 3 point steadies .2 x 152mm dia. 3 Point Steadies. 203mm dia. 3 Jaw Chuck. Dynamic Balancing ...

# JONES & SHIPMAN Model 2007 Cylindrical Production Grinding Machine. Year 1989.

Maximum grinding dia. 350mm. Distance between centres 1219mm. Complete with internal grinding attachment. 2 x 76mm dia.Steadies.2 x 150mm dia. Steadies. 2 x 234mm dia. Steadies. 2 x 2 Point Steadies. Wheel Balancing Attachment.254mm dia. Magnetic Faceplate. 203mm dia. 3 Jaw Chuck. Radius Dresser. Fixed ...