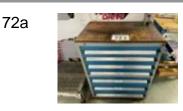

#### **BOTT Tool Chest**

L900mm x W600mm x H600mm

**BOTT Tool Chest on Wheels** 

LOADING CHARGES: Price for loading to a Flat Bed vehicle will be £20 + Vat which will be added to your invoice.

| Lot<br>no. |    | Description                                                                                                                                                        |
|------------|----|--------------------------------------------------------------------------------------------------------------------------------------------------------------------|
| 74         |    | BOTT Tool Chest<br>L1000mm x W750mm x H500mm<br>LOADING CHARGES: Price for loading to a Flat Bed vehicle<br>will be £20 + Vat which will be added to your invoice. |
| 75         |    | BOTT Tool Chest<br>L900mm x W750mm x H600mm<br>LOADING CHARGES: Price for loading to a Flat Bed vehicle<br>will be £20 + Vat which will be added to your invoice.  |
| 75a        |    | BOTT Tool Chest<br>L750mm x W400mm x H500mm<br>LOADING CHARGES: Price for loading to a Flat Bed vehicle<br>will be £20 + Vat which will be added to your invoice.  |
| 76         |    | BT40 Tool Rack                                                                                                                                                     |
| 77         |    | BT40 Racks x 2                                                                                                                                                     |
| 77a        |    | BT40 Tool Rack on Wheels<br>Double Sided. Holds 72 Tools                                                                                                           |
| 78         | 12 | <b>Steel Marking Out Plate</b><br>450mm x 300mm                                                                                                                    |