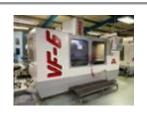

### HAAS VF6 Vertical Machining Centre with Haas Control. Year 2001

Table size 1626 X 711mm. Travels X/Y/Z 1626/ 813/762mm. HAAS 4th Axis with Tailstock. Coolant. Scrap Auger. Serial number 23678. 20HP