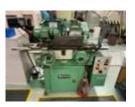

#### MYFORD MG12 Cylindrical Grinding Machine. Year 1998

Swing over bed 133mm. Distance between centres 304mm. Tailstock. Sony Digital Readout. Complete with Cabinet of Tooling including 88mm dia. 3 jaw chuck. 2 point steady as Lotted.