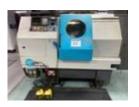

# VICTOR V-turn 36 Slant Bed CNC Lathe with Fanuc OT Control . Year 1994

Swing over bed 650 mm. Maximum turning diameter 550 mm. Swing over carraige 475 mm. Distance bewteen centres 890 mm. Maximum spindle speed 2500RPM. Spindle Nose A2-8. 10 station turret. Toolholders. Tailstock. . 30HP. Fitted with Kitagawa B212 Powered 3 Jaw chuck. Hydraulic Steady. Automatic doors. ...

# VICTOR V-turn 26 Slant Bed CNC Lathe with Fanuc OT Control . Year 1996

Swing over bed 520 mm. Maximum turning diameter 380 mm. Distance between centres 650mm. Maximum spindle sped 3500 RPM. Spindle Nose A2-8. Spindle bore 87 mm. Bar capacity 75 mm. C Axis. 12 Station Turret. Driven tooling. Parts Catcher. Fitted with Kitagawa B210 10" dia. Powered 3 Jaw Chuck.Serial number .

# VICTOR V-turn 26 Slant Bed CNC Lathe with Fanuc OT Control . Year 1995

Swing over bed 520 mm. Maximum turning diameter 380 mm. Distance between centres 650mm. Maximum spindle sped 3500 RPM. Spindle Nose A2-8. Spindle bore 87 mm. Bar capacity 75 mm. 10 Station Turret. Fitted with Kitagawa B210 10" dia. Powered 3 Jaw Chuck. Serial number UC17-15.