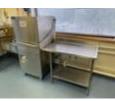

**CONTENTS OF CANTEEN: E&R MOFFET** Stainless Steel Catering Equipment. LOCKHART ARTICA Stainless Steel Refrigerator. ZANUSSI Stainless Steel Refrigerator. PROTON W1100A Dishwasher System. FALCON DOMINATOR Salamander Grill. FALCON Dominator Oven. Stainless Steel Catering Table. MAJESTIC R Twin Hot Plate Grill. SAMSUNG 1600w MicrowaveOven. 2 x MOFFAT VERSICARTE Hot Food Counters.