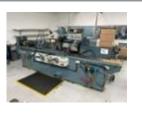

# JONES & SHIPMAN 1074EIU Universal Cylindrical Grinding Machine.Year 1979.

Swing over bed 250mm. Distance between centres 457mm. Internal Attachment. Swivel Wheelhead. 2 x 127mm dia. 3 jaw chucks.Fixed dresser. Radius dresser. 2 x Spare wheel flanges. Coolant/Clarifier. Serial Number BO94531.