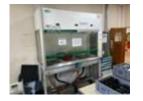

#### SAFELAB AIRONE R Recirculating Fume Cabinet

Polypropylene Worktop with Vulcathene Drip Cup. Dimensions 1200mm wide. 760mm deep. Height 2200mm.

LOADING CHARGES: Price for electrical disconnection and loading to a Flat Bed vehicle will be £50 + Vat which will be added to your invoice.