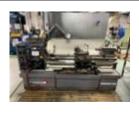

# VICTOR V-turn 36 Slant Bed CNC Lathe with Fanuc OT Control . Year 1994

Swing over bed 650 mm. Maximum turning diameter 550 mm. Swing over carraige 475 mm. Distance bewteen centres 890 mm. Maximum spindle speed 2500RPM. Spindle Nose A2-8. 10 station turret. Toolholders. Tailstock. . 30HP. Fitted with Kitagawa B212 Powered 3 Jaw chuck. Hydraulic Steady. Automatic doors. ...