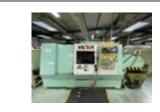

PLEASE NOTE: PHASE 2 of this sale will commence in 2022. Dates to be announced early Next Year.

Description

Lot

1

HAAS VF6 Vertical Machining Centre with Haas Control. Year 1996

Table size 1626 X 711mm. Travels X/Y/Z 1626/ 813/762mm. HAAS 4th Axis with Tailstock. 15HP. Coolant. Scrap Auger. Serial number 7560.