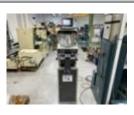

# NEWALL Model 1520 Jig Boring Machine with selection of Tooling & Sony Digital Readout

Table size 530 x 380 mm. Spindle Speeds 66 - 3000 RPM. Spindle tooling as lotted. Serial Number 73JB2520R2539JM.