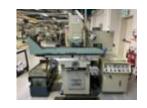

#### JONES & SHIPMAN Model 2003 Cylindrical Production Grinding Machine. Year 1978. Rebuilt by Lambert in Year 1998

Maximum grinding dia. 254mm. Distance between centres 1625mm. Complete with internal grinding attachment. Radius Dresser. Fixed Dresser. 60mm dia. 3 Jaw Chuck. 203mm dia.Magnetic Faceplate. 2 x 76mm dia. fixed 3 point steadies .2 x 152mm dia. 3 Point Steadies. 203mm dia. 3 Jaw Chuck. Dynamic Balancing ...

# JONES & SHIPMAN Model 2007 Cylindrical Production Grinding Machine. Year 1989.

Maximum grinding dia. 350mm. Distance between centres 1219mm. Complete with internal grinding attachment. 2 x 76mm dia.Steadies.2 x 150mm dia. Steadies. 2 x 234mm dia. Steadies. 2 x 2 Point Steadies. Wheel Balancing Attachment.254mm dia. Magnetic Faceplate. 203mm dia. 3 Jaw Chuck. Radius Dresser. Fixed ...