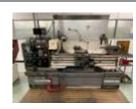

### COLCHESTER Triumph VS 2500 Gap Bed Centre Lathe. Year 1998

Swing over bed 400mm. Swing over cross slide 250 mm. Distance between centres. 1250 mm. Quick change Toolpost. Ainjest Threading Attachment. Spindle speeds 15-2500 rpm (in 3 ranges) .3 Point Steady.Sony Digital Readout. 3 & 4 Jaw Chucks. Large selection of toolholders and Chuck Jaws.

#### LOADING CHARGES: ...