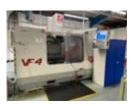

### HAAS VF4 Vertical Machining Centre with Haas Control. Year 2000

Table Size 1321 x 457mm. Travels X/Y/X 1270/508/635mm. with HAAS 4th Axis attachment. 20 HP. Coolant. Scrap Auger. Serial number 19707