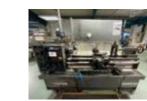

#### DEAN SMITH AND GRACE Type 2112 x 80 Straight Bed Centre Lathe with SONY Digital Readout.Rebuilt by DSG in Year 2000

Swing over bed 21". Swing over cross slide 12". Distance between centres 80". Spindle speeds 16-2000 rpm. Rapid traverse to saddle. Drilling Attachment. Boring Bar Attachment. Quanitity of toolholders. 16" dia. 4 Jaw Chuck. 3 Jaw Chuck. Quick Change Toolpost.. Lo volt light. Coolant. Sliding Guard. ...