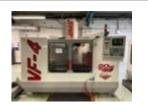

PLEASE NOTE: PHASE 2 of this sale will commence in 2022. Dates to be announced early Next Year.

Description

Lot

1

HAAS VF6 Vertical Machining Centre with Haas Control. Year 1996

Table size 1626 X 711mm. Travels X/Y/Z 1626/ 813/762mm. HAAS 4th Axis with Tailstock. 15HP. Coolant. Scrap Auger. Serial number 7560.

### HAAS VF4 Vertical Machining Centre with Haas Control. Year 2000

Table Size 1321 x 457mm. Travels X/Y/X 1270/508/635mm. with HAAS 4th Axis attachment. 20 HP. Coolant. Scrap Auger. Serial number 19707

### HAAS VF4 Vertical Machining Centre with Haas Control. Year 1998

Table Size 1321 x 457mm. Travels X/Y/X 1270/508/635mm. with HAAS 4th & 5th Axis attachment. 20 HP. Coolant. Scrap Auger. Serial number 13145