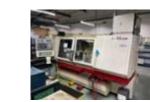

# XYZ KRV PRO 3000 CNC Turret Milling machine with PROTOTRAK MX3 Control. Year 1997

Table Size 1370 x 305 mm. Spindle speeds 70-3600 rpm (inf.var). Power drawbar. Complete with 6" vice. Lo volt light. Machine has a 150mm riser. Serial number 8168.

LOADING CHARGES: Price for electrical disconnection and loading to a Flat Bed vehicle will be £100 + Vat which will be added to your invoice. ...