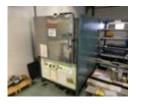

# STUDER S40 Universal Cylindrical CNC GrindIng Machine with GE Fanuc 16-T Control. Year 1998

Grinding diameter 300 mm. Grinding length 1000 mm. Grinding wheel diameter 500 mm. Centre height 175 mm. Centre distance 1000 mm. Movomatic ES400 Measurement & Control Unit. Sizing Equipment. ACS Filtermist System Serial number 011029890050

### PLEASE NOTE THIS ITEM NEEDS TO BE RETAINED UNTIL MID JANUARY, ...