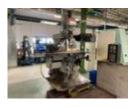

# XYZ KRV PRO 3000 CNC Turret Milling machine with PROTOTRAK MX3 Control. Year 1997

Table Size 1370 x 305 mm. Spindle speeds 70-3600 rpm (inf.var). Power drawbar. Complete with 6" vice. Lo volt light. Machine has a 150mm riser. Serial number 8168.