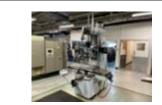

PLEASE NOTE: PHASE 2 of this sale will commence in 2022. Dates to be announced early Next Year.

Description

Lot

1

HAAS VF6 Vertical Machining Centre with Haas Control. Year 1996

Table size 1626 X 711mm. Travels X/Y/Z 1626/ 813/762mm. HAAS 4th Axis with Tailstock. 15HP. Coolant. Scrap Auger. Serial number 7560.

### HAAS VF6 Vertical Machining Centre with Haas Control. Year 2001

Table size 1626 X 711mm. Travels X/Y/Z 1626/ 813/762mm. HAAS 4th Axis with Tailstock. Coolant. Scrap Auger. Serial number 23678. 20HP