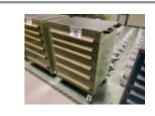

#### **BOTT Tool Chest on Wheels**

L900mm x W600mm x H750mm

LOADING CHARGES: Price for loading to a Flat Bed vehicle will be £20 + Vat which will be added to your invoice.

#### **BOTT Tool Chest**

L900mm x W600mm x H600mm