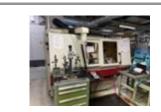

PLEASE NOTE: PHASE 2 of this sale will commence in 2022. Dates to be announced early Next Year.

Description

Lot

1

HAAS VF6 Vertical Machining Centre with Haas Control. Year 1996

Table size 1626 X 711mm. Travels X/Y/Z 1626/ 813/762mm. HAAS 4th Axis with Tailstock. 15HP. Coolant. Scrap Auger. Serial number 7560.